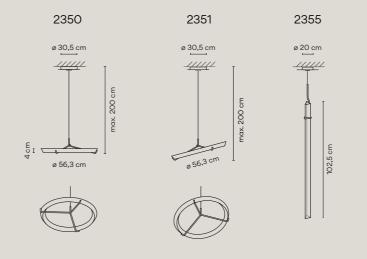

11 Black (NCS S 8500-N)

20 Gold (Gold)

Canopy: Steel. Pendant structure: Steel.

Diffuser: Methacrylate. LED support: Aluminum.

LED 3000 K. CRI >80. 98,8 lm/W. Dimming: 1-10V.

Surface mounted.