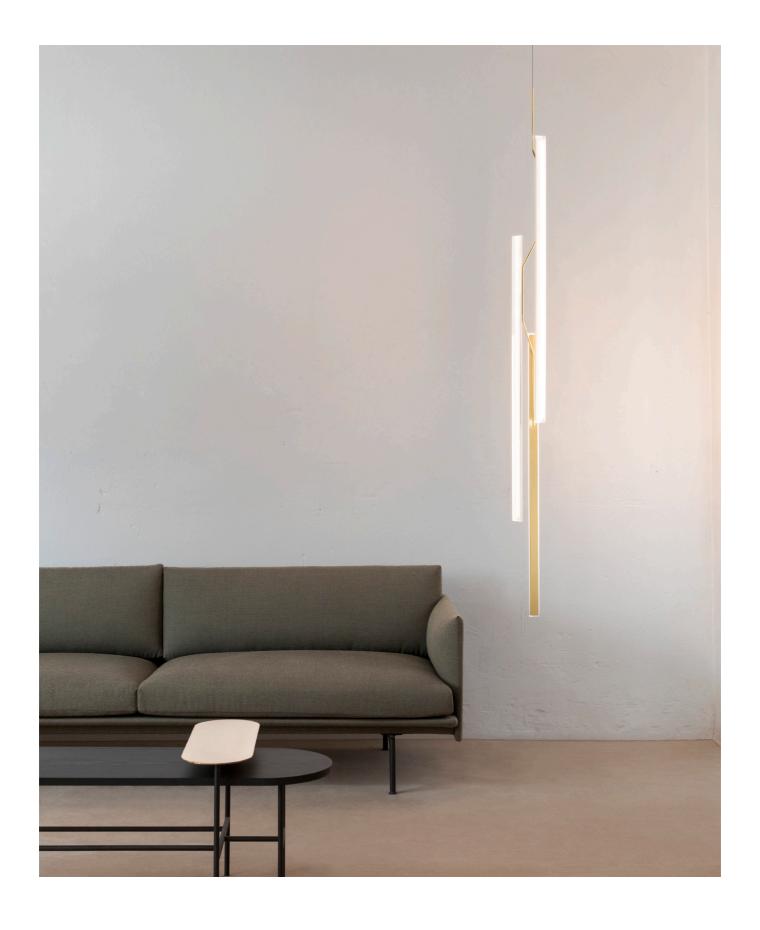

## Halo Jewel

Design by Martín Azúa.

Subtle light floating in the air and delicately suspended by a perfectly crafted steel structure. Light and matter in one.

112 **HALO JEWEL** 

Bringing together light and matter through the ingenious and invisible use of LED technology which lends the collection an ethereal and minimalist quality. Halo provides a glare-free and ambient glow. The pendant is secured to the ceiling by a gold or black steel structure.

11 Black (NCS S 8500-N)

20 Gold (Gold)

Canopy: Steel. Pendant structure: Steel.

Diffuser: Methacrylate. LED support: Aluminum.

LED 3000 K. CRI >80. 98,8 lm/W. Dimming: 1-10V.

Surface mounted.