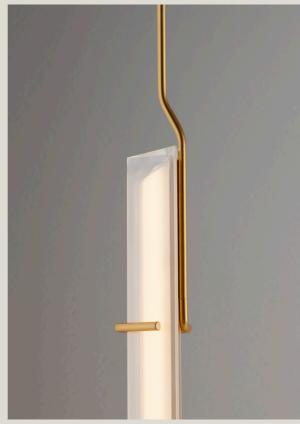

## Halo Jewel

Design by Martín Azúa.

Subtle light floating in the air and delicately suspended by a perfectly crafted steel structure. Light and matter in one.

112 **HALO JEWEL** 

Bringing together light and matter through the ingenious and invisible use of LED technology which lends the collection an ethereal and minimalist quality. Halo provides a glare-free and ambient glow. The pendant is secured to the ceiling by a gold or black steel structure.

11 Black (NCS S 8500-N)

20 Gold (Gold)

Canopy: Steel. Pendant structure: Steel.

Diffuser: Methacrylate. LED support: Aluminum.

LED 3000 K. CRI >80. 98,8 lm/W. Dimming: 1-10V.

Surface mounted.