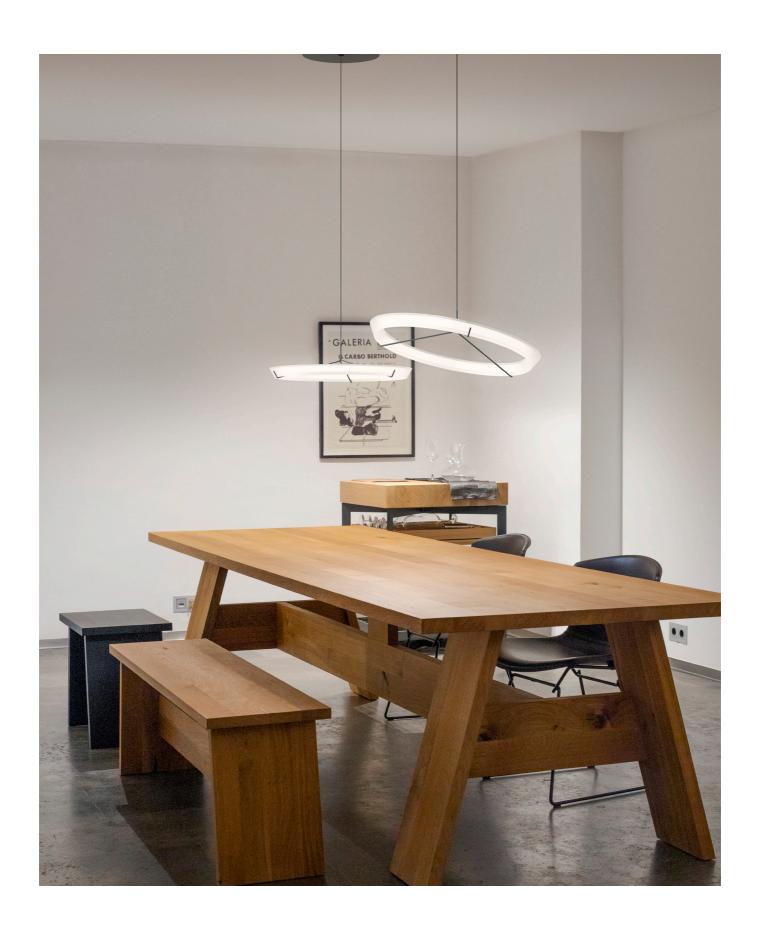

## Halo Jewel

Design by Martín Azúa.

Subtle light floating in the air and delicately suspended by a perfectly crafted steel structure. Light and matter in one.

112 **HALO JEWEL** 

Bringing together light and matter through the ingenious and invisible use of LED technology which lends the collection an ethereal and minimalist quality. Halo provides a glare-free and ambient glow. The pendant is secured to the ceiling by a gold or black steel structure.

## Personalization options available - Dimming: DALI, Casambi

- Extra cable length

Request more information.

PENDANTS 113