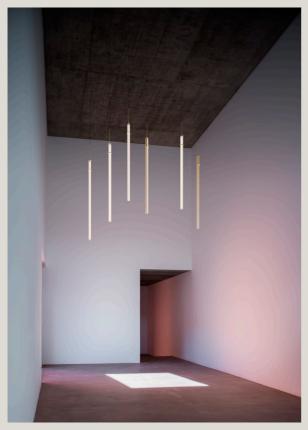

## Halo Jewel

Design by Martín Azúa.

Subtle light floating in the air and delicately suspended by a perfectly crafted steel structure. Light and matter in one.

112 **HALO JEWEL** 

Bringing together light and matter through the ingenious and invisible use of LED technology which lends the collection an ethereal and minimalist quality. Halo provides a glare-free and ambient glow. The pendant is secured to the ceiling by a gold or black steel structure.