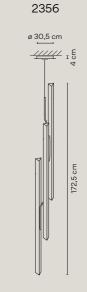

## Halo Jewel

Design by Martín Azúa.

Subtle light floating in the air and delicately suspended by a perfectly crafted steel structure. Light and matter in one.

112 **HALO JEWEL** 

Bringing together light and matter through the ingenious and invisible use of LED technology which lends the collection an ethereal and minimalist quality. Halo provides a glare-free and ambient glow. The pendant is secured to the ceiling by a gold or black steel structure.

11 Black (NCS S 8500-N)

20 Gold (Gold)

Canopy: Steel. Pendant structure: Steel.

Diffuser: Methacrylate. LED support: Aluminum.

LED 3000 K. CRI >80. 98,8 lm/W. Dimming: 1-10V.

Surface mounted.