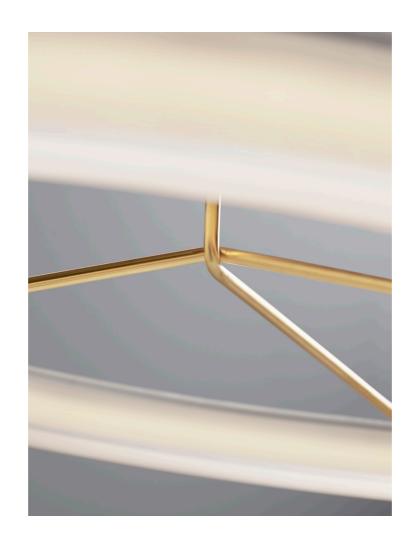

## Halo Jewel

Design by Martín Azúa.

Subtle light floating in the air and delicately suspended by a perfectly crafted steel structure. Light and matter in one.

112 **HALO JEWEL** 

Bringing together light and matter through the ingenious and invisible use of LED technology which lends the collection an ethereal and minimalist quality. Halo provides a glare-free and ambient glow. The pendant is secured to the ceiling by a gold or black steel structure.

11 Black (NCS S 8500-N)

20 Gold (Gold)

Canopy: Steel. Pendant structure: Steel.

Diffuser: Methacrylate. LED support: Aluminum.

LED 3000 K. CRI >80. 98,8 lm/W. Dimming: 1-10V.

Surface mounted.